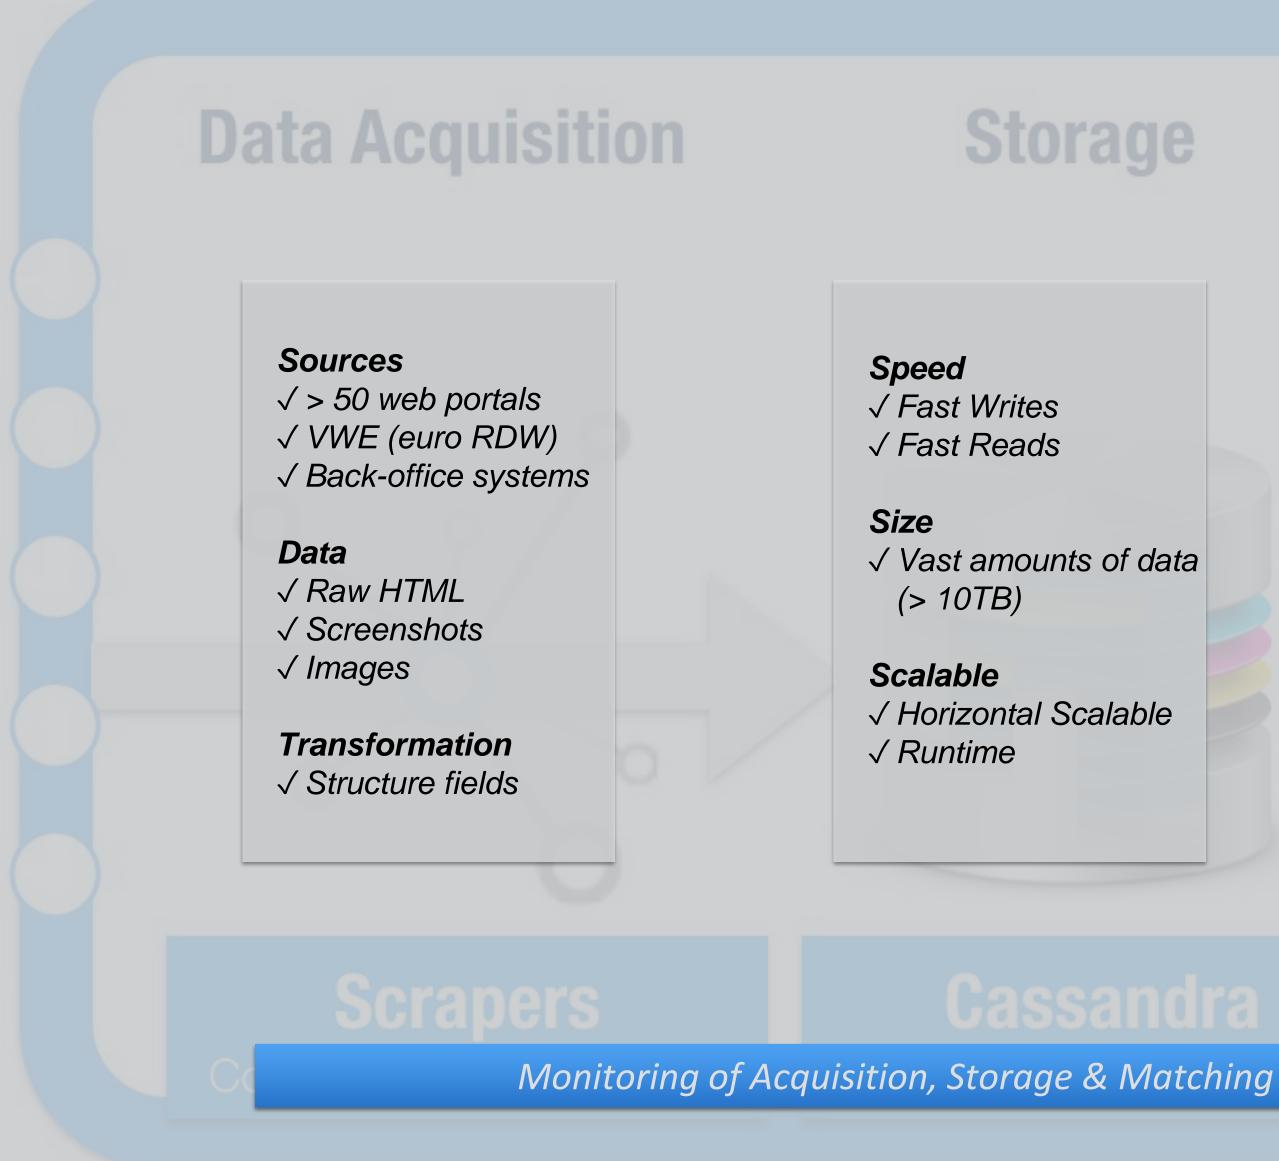

### Data Management & Intelligence - Logical Architecture | Technologies used

#### Vehicles offered online

# **Data Processing**

**DNA Calculation** √ Normalize data √ Language Detection & Translation √ *Taxonomy* 

Smart Matching √ Neural Network √ Clustering √ *Distance* √ *Match percentage* √ Self Learning