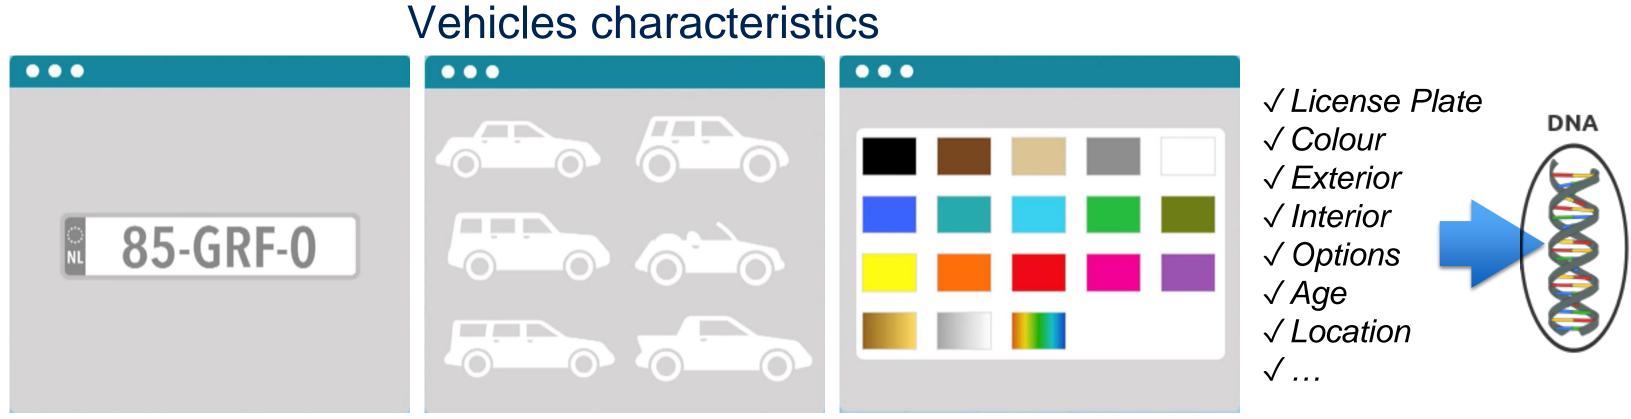

# **Data Processing**

**DNA Calculation** √ Normalize data √ Language Detection & Translation √ *Taxonomy* 

Smart Matching √ Neural Network √ Clustering √ *Distance* √ *Match percentage* √ Self Learning