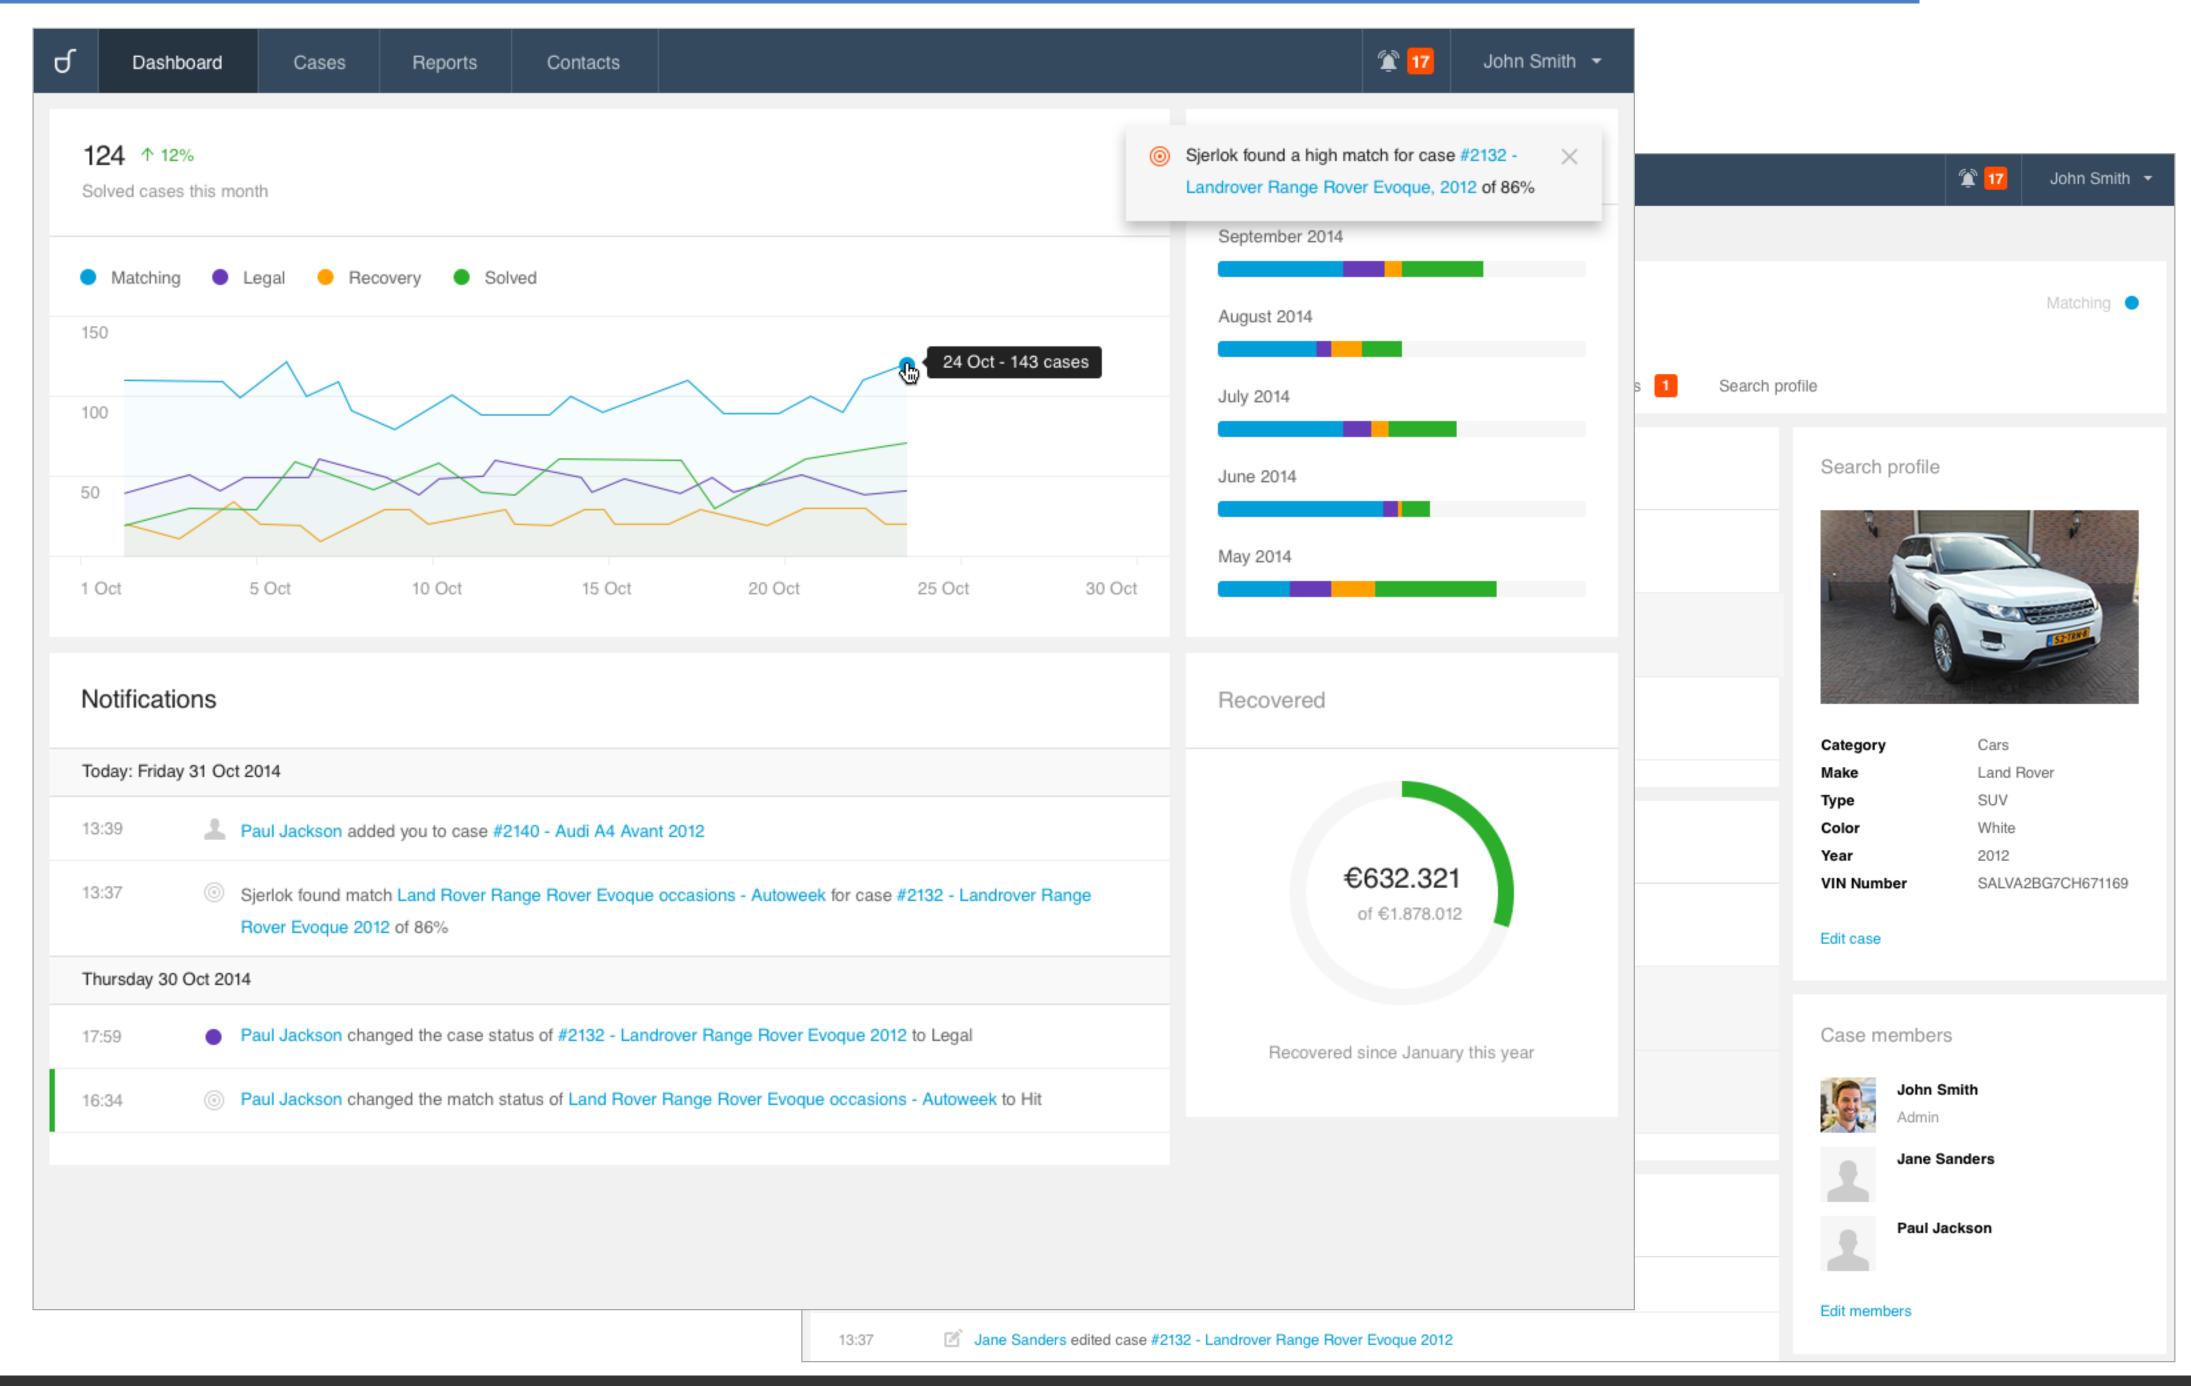

### Sjerlok : A smart matching approach to recover stolen objects

### Sjerlok : Fraud Detection & Recovery

#### Case Management App