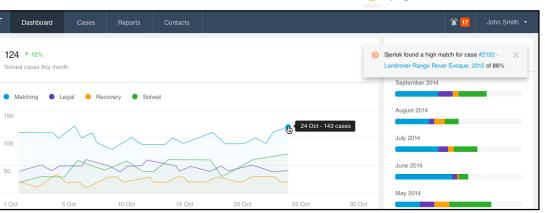

### Sjerlok : A smart matching approach to recover stolen objects

### Sjerlok : Fraud Detection & Recovery

#### Case Management App