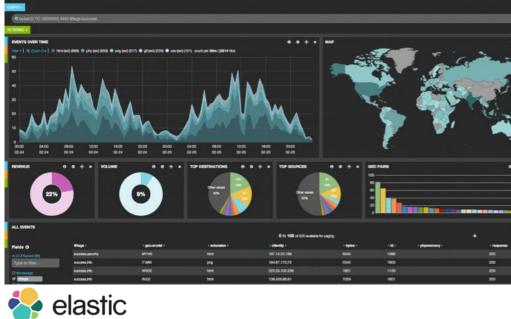

### System Monitoring

#### System Monitoring

- Standardised Data Management Platform
- Scalable to grow with the data
- Flexible Data Processing Algorithms
- Support for multiple programming languages for  $\bullet$ Data Processing Algorithms
- Centralized data and algorithm (version) mgt approach