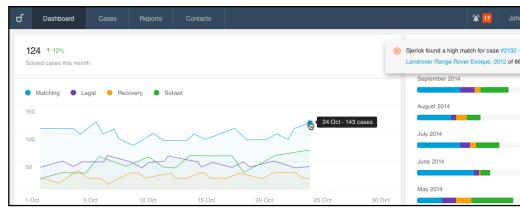

### Sjerlok : A smart matching approach to recover stolen objects

### Sjerlok : Fraud Detection & Recovery

#### Case Management App