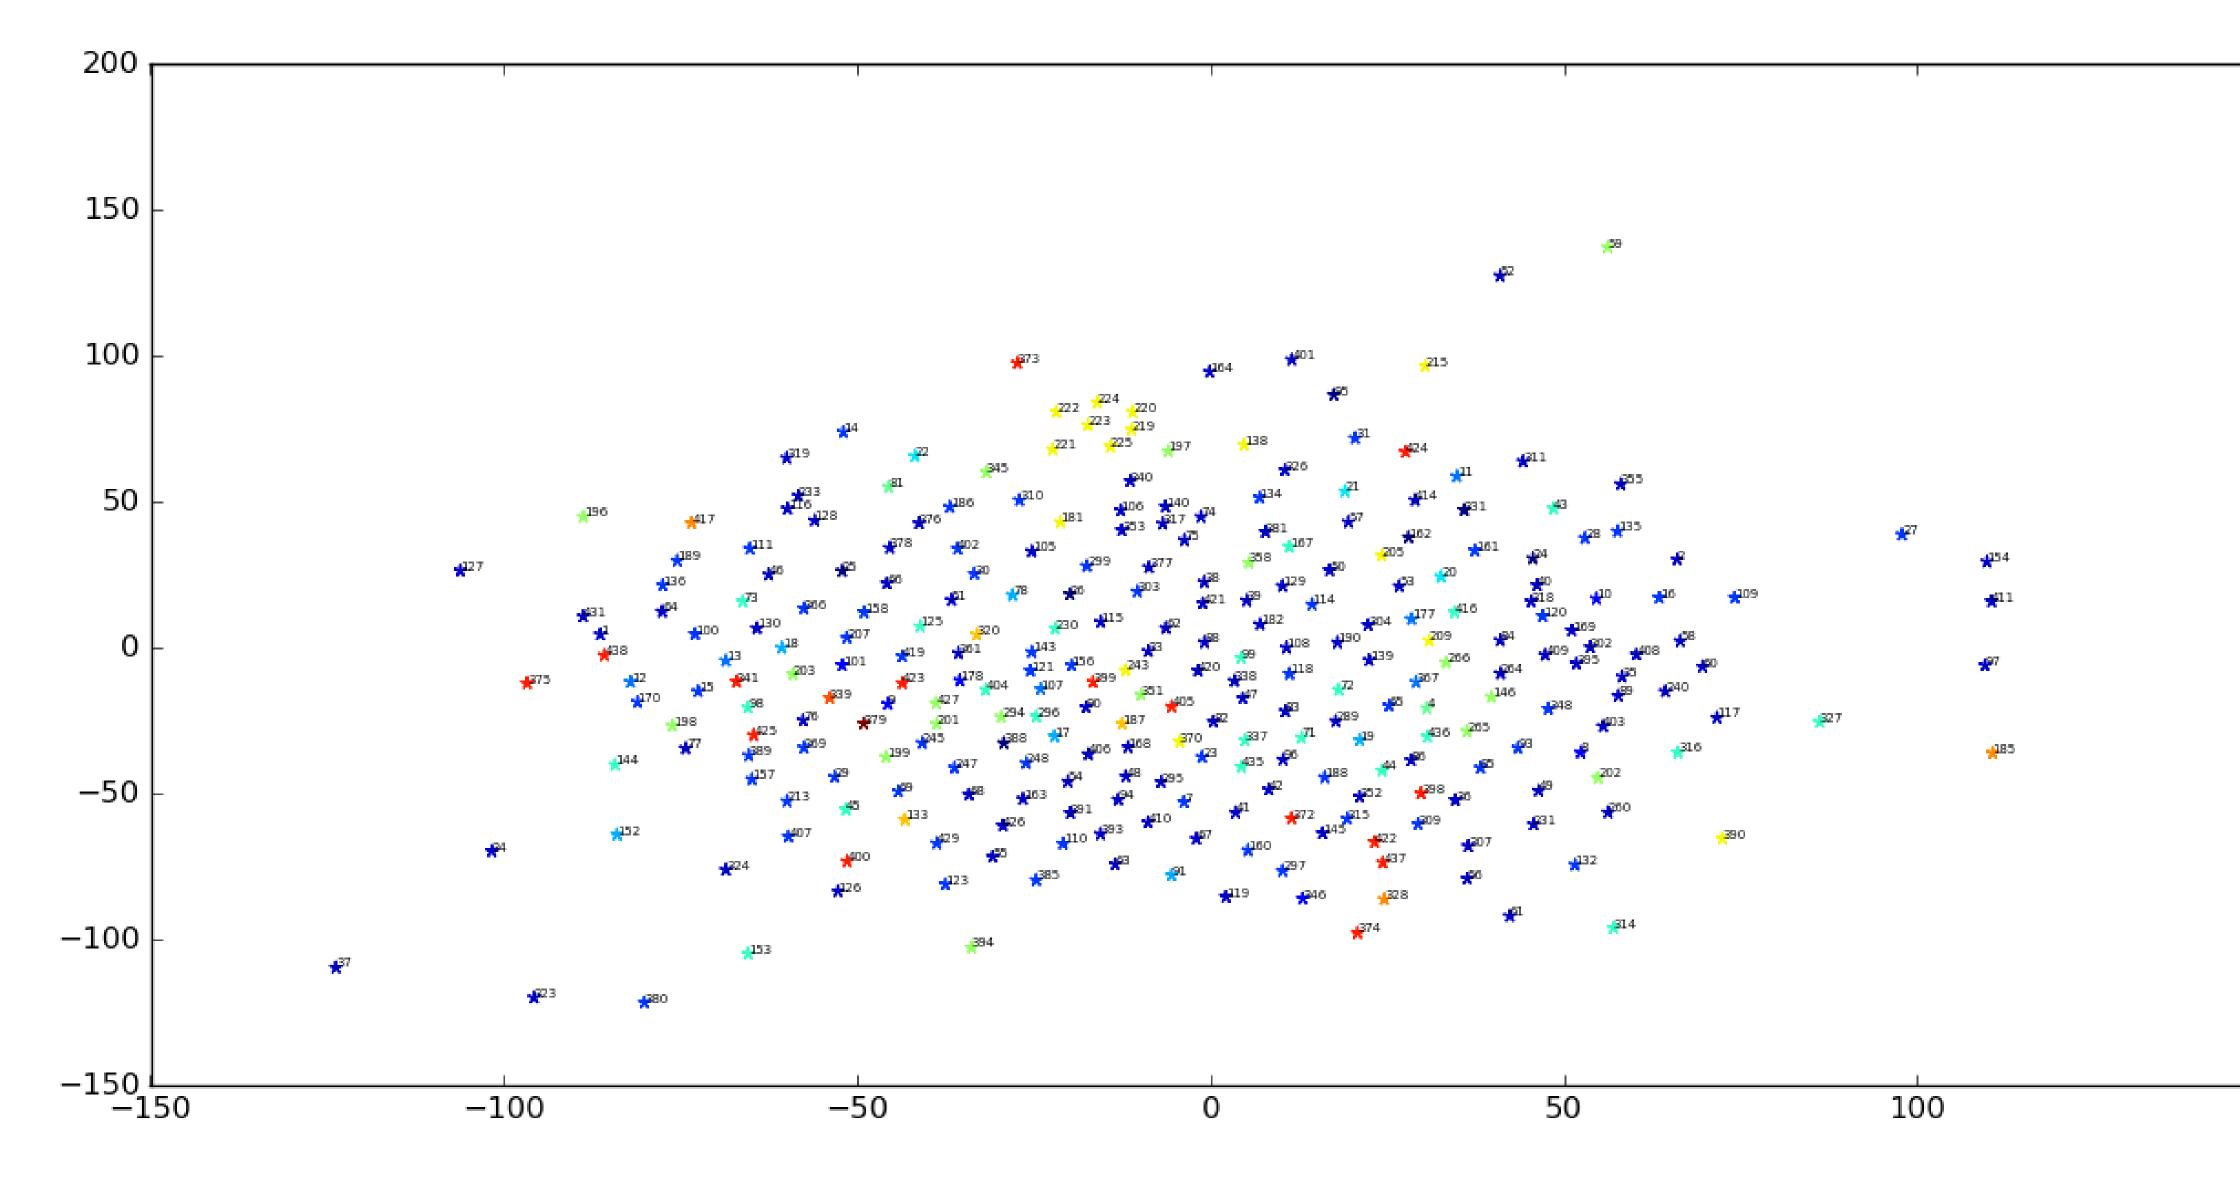

# **Data Processing**

**DNA Calculation** √ Normalize data √ Language Detection & Translation √ *Taxonomy* 

Smart Matching √ Neural Network √ Clustering √ *Distance* √ *Match percentage* √ Self Learning

#### System Monitoring

- Standardised Data Management Platform
- Scalable to grow with the data
- Flexible Data Processing Algorithms
- Support for multiple programming languages for  $\bullet$ Data Processing Algorithms
- Centralized data and algorithm (version) mgt approach