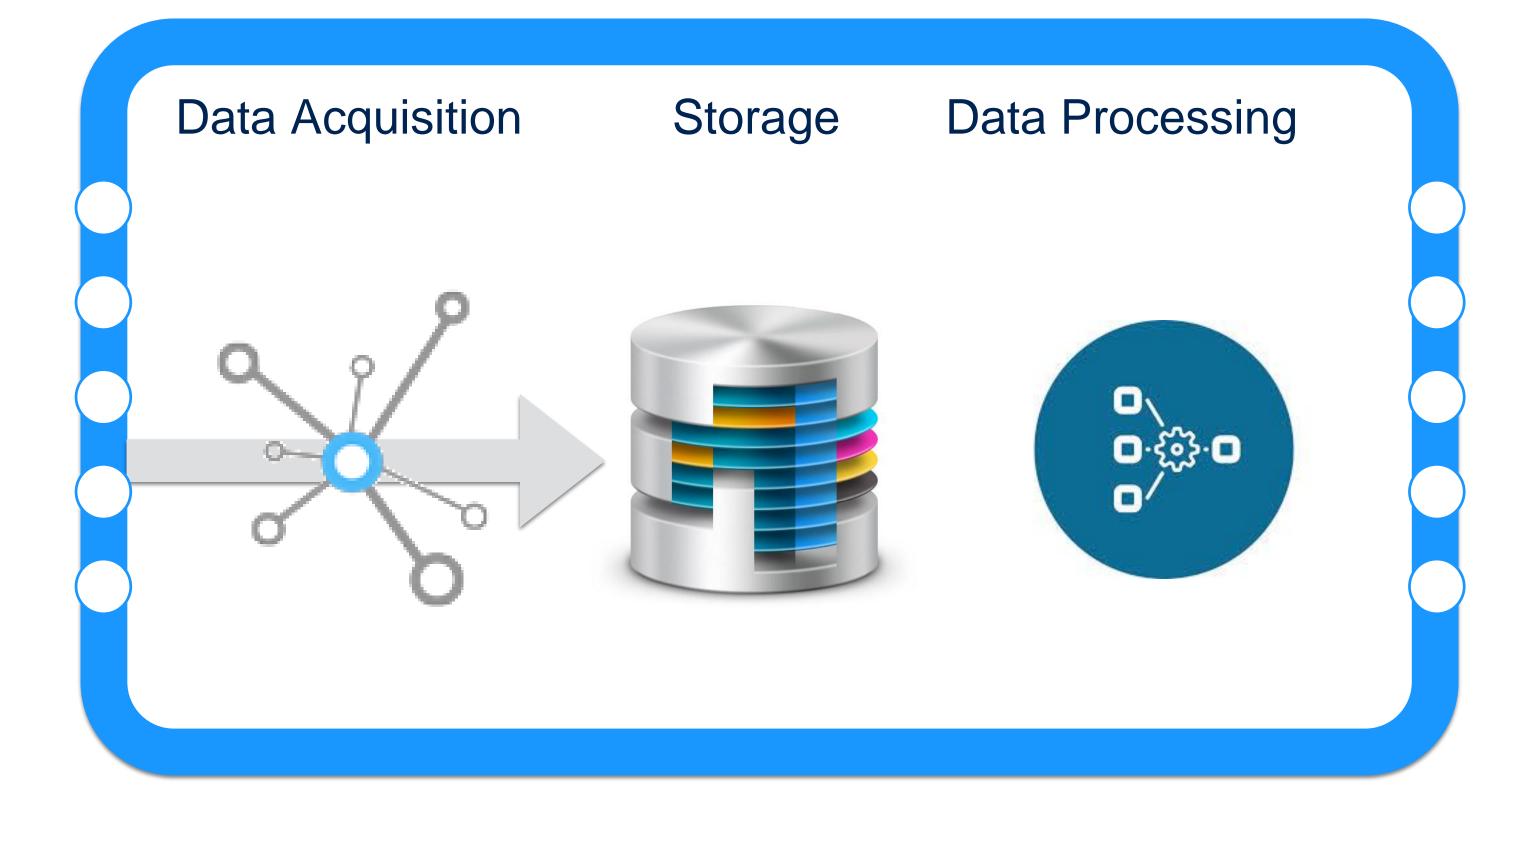

# **Data Processing**

**DNA Calculation** √ Normalize data √ Language Detection & Translation √ *Taxonomy* 

Smart Matching √ Neural Network √ Clustering √ *Distance* √ *Match percentage* √ Self Learning