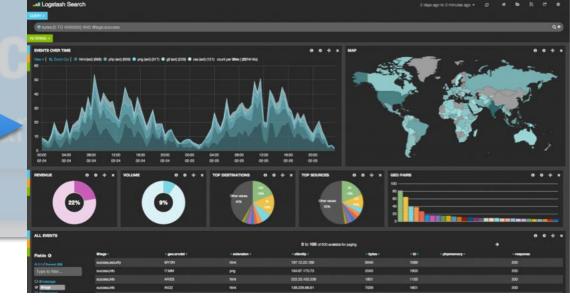

### System Monitoring

#### System Monitoring

- Standardised Data Management Platform
- Scalable to grow with the data
- Flexible Data Processing Algorithms
- Support for multiple programming languages for  $\bullet$ Data Processing Algorithms
- Centralized data and algorithm (version) mgt approach