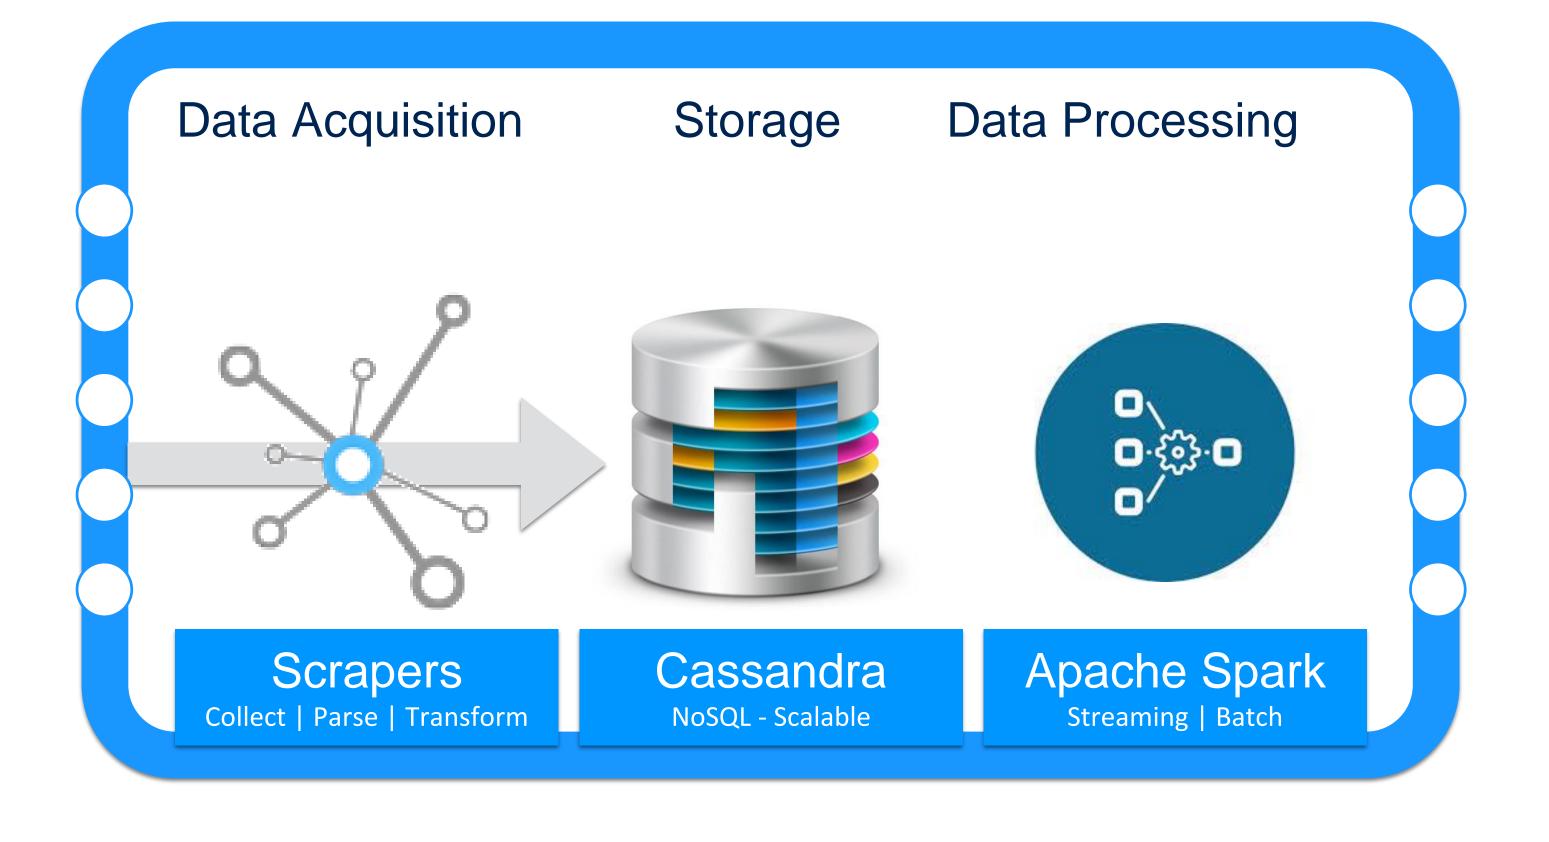

### Data Management & Intelligence - Logical Architecture | Technologies used

# **Data Processing**

**DNA Calculation** √ Normalize data √ Language Detection & Translation √ *Taxonomy* 

Smart Matching √ Neural Network √ Clustering √ *Distance* √ *Match percentage* √ Self Learning