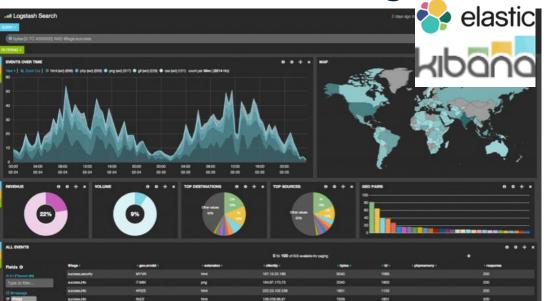

### System Monitoring

#### System Monitoring

- Standardised Data Management Platform
- Scalable to grow with the data
- Flexible Data Processing Algorithms
- Support for multiple programming languages for  $\bullet$ Data Processing Algorithms
- Centralized data and algorithm (version) mgt approach